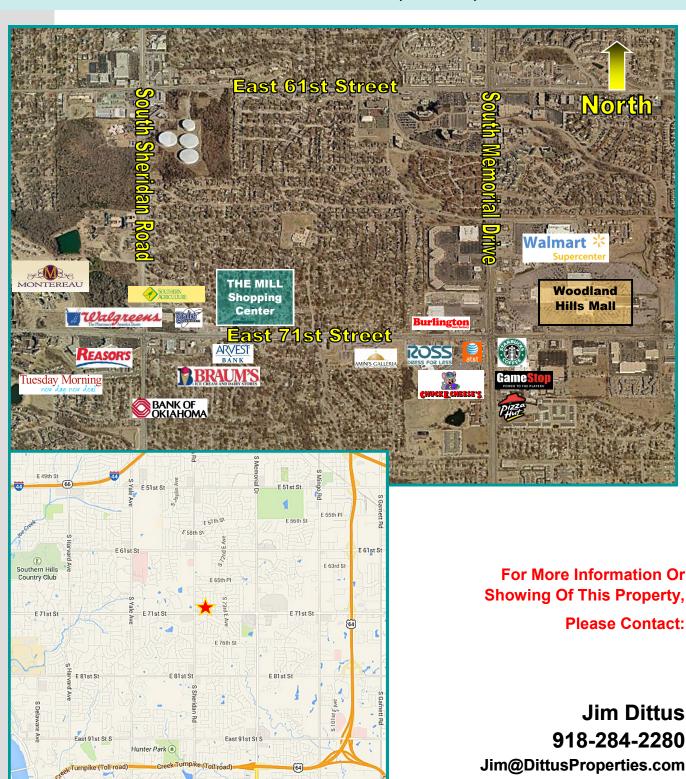

## THE MILL SHOPPING CENTER Retail, Medical or Office Space For Lease

6915 - 6973 East 71st Street, Tulsa, OK 74133

- The Mill Shopping Center is a 30,870 SF Strip Center Located on East 71st Street between South Memorial Drive & South Sheridan Road. High Traffic Count: 42,700 VPD.
- Strong Co-Tenants Include: Senor Tequila's Restaurant, Bellissima Salon, Glamorous Nails, Omerta Cigars, 2DG Games.
- Within 1 Mile of Woodland Hills Mall and the 71st Street Shopping District. Strong Corporate Office Districts within 2 Miles. Surrounded by Neighborhood with Strong Demographics.
- Abundant Parking and 2 Monument Signs.

## THE MILL SHOPPING CENTER

6915 - 6973 East 71st Street, Tulsa, OK 74133

Maps in this document contain information from sources deemed reliable, however such information has not been verified, and no express representation is made nor is any to be implied as to the accuracy thereof. The Dittus Company, LLC logo is a service mark of Dittus Company, LLC. All other service marks displayed on this document are the property of their respective owners and it is published for the exclusive use of Dittus Company, LLC and their clients only. Redistribution in whole or part to any third party without the prior written consent of Dittus Company, LLC is strictly prohibited.