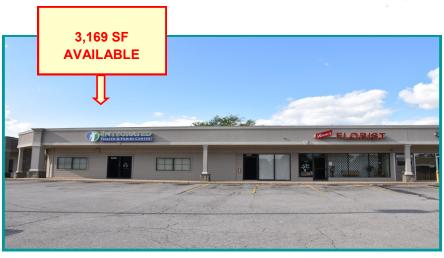

## THE MILL SHOPPING CENTER Retail, Medical or Office Space For Lease

6915 - 6973 East 71st Street, Tulsa, OK 74133

- The Mill Shopping Center is a 30,870 SF Strip Center Located on East 71st Street between South Memorial Drive & South Sheridan Road. High Traffic Count: 42,700 VPD.
- Strong Co-Tenants Include: Senor Tequila's Restaurant, Bellissima Salon, Glamorous Nails, Omerta Cigars, 2DG Games.
- Within 1 Mile of Woodland Hills Mall and the 71st Street Shopping District. Strong Corporate Office Districts within 2 Miles. Surrounded by Neighborhood with Strong Demographics.
- Abundant Parking and 2 Monument Signs.

| Suite     | SF Available | Min Divisible | Max Contiguous | Rate      | Available |
|-----------|--------------|---------------|----------------|-----------|-----------|
| 6949-6952 | 3,169        | 3,169         | 3,169          | 16.00 NNN | Now       |

COMMENTS: Medical or Office Space for Lease. Reception. 1 Private Office. 6 Exam/Therapy Rooms. 1 Open Multi-Purpose Room. 1 ADA & 1 Private Restroom. Move In Ready. Lease rate \$16 NNN

8022 S. Memorial Drive, Suite 207, Tulsa, OK 74133