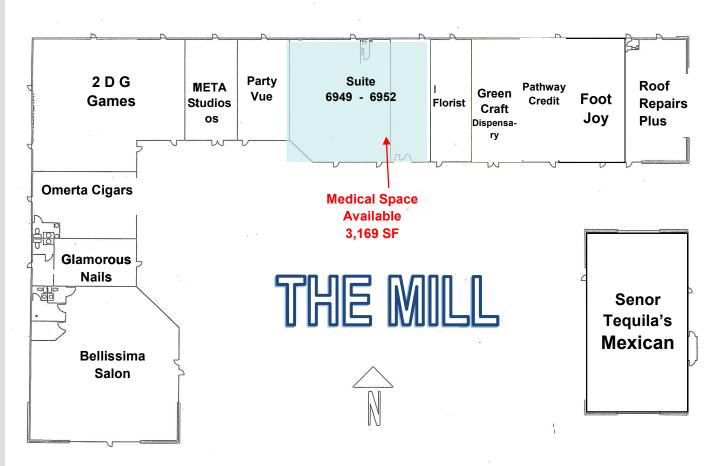

| Suite     | SF Available | Min Divisible | Max Contiguous | Rate      | Available |
|-----------|--------------|---------------|----------------|-----------|-----------|
| 6949-6952 | 3,169        | 3,169         | 3,169          | 16.00 NNN | Now       |

COMMENTS: Medical or Office Space for Lease. Reception. 1 Private Office. 6 Exam/Therapy Rooms. 1 Open Multi-Purpose Room. 1 ADA & 1 Private Restroom. Move In Ready. Lease rate \$16 NNN

8022 S. Memorial Drive, Suite 207, Tulsa, OK 74133