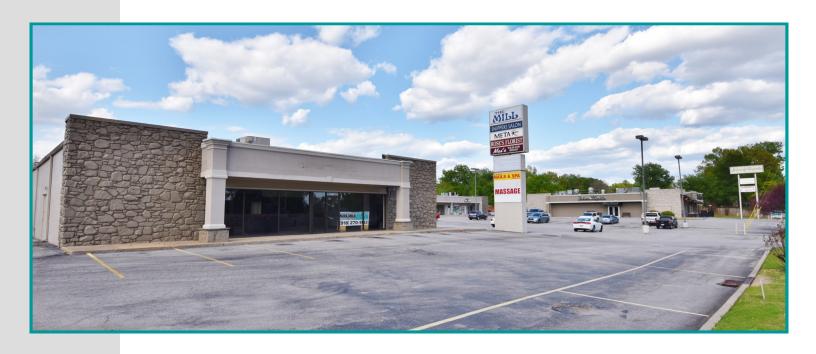

## THE MILL SHOPPING CENTER Retail, Medical or Office Space For Lease

6915 - 6973 East 71st Street, Tulsa, OK 74133

- The Mill Shopping Center is a 30,870 SF Strip Center Located on East 71st Street between South Memorial Drive & South Sheridan Road. High Traffic Count: 42,700 VPD.
- Strong Co-Tenants Include: Senor Tequila's Restaurant, Bellissima Salon, Glamorous Nails, Omerta Cigars, 2DG Games.
- Within 1 Mile of Woodland Hills Mall and the 71st Street Shopping District. Strong Corporate Office Districts within 2 Miles. Surrounded by Neighborhood with Strong Demographics.
- Abundant Parking and 2 Monument Signs.