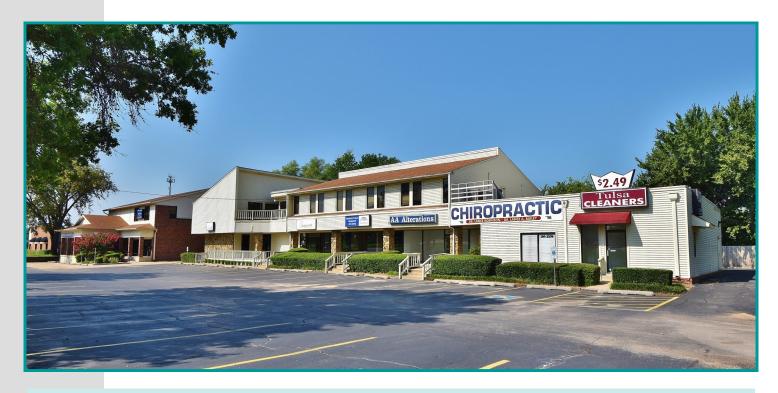

## OAKTREE CENTER Retail & Office Space For Lease 8014 - 8030 South Memorial Drive, Tulsa, OK 74133

Oaktree is a 17,874 SF neighborhood center with 2 buildings, that is well positioned with high visibility & South Memorial Drive frontage. Located 1 mile south of Woodland Hills Mall and less than 1.5 miles north of Creek Turnpike. High traffic counts, 22,702 VPD. Strong demographics. Abundant, storefront parking. 3 lighted monument signs. Prime retail & office spaces available.