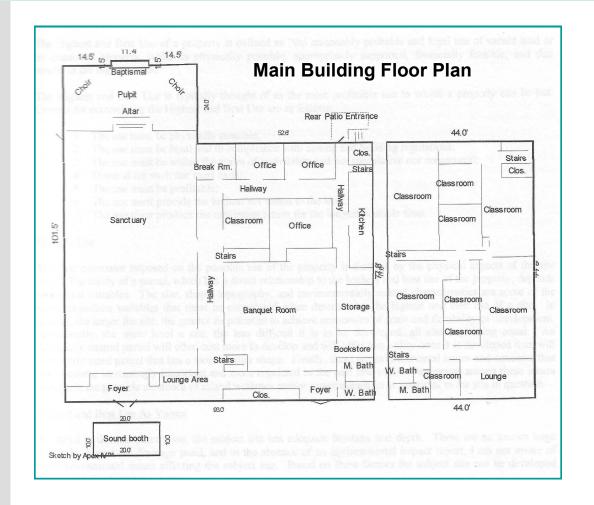

## Religious or Educational Facility For Sale \$479,000 2123 N. Frankfort Avenue, Tulsa, OK 74106

- 11,835 SF Building Per Appraisal
- 1,560 SF Building Currently used as Fellowship Hall
- 1.34 Acres Land Area (2 Parcels)
- Sanctuary Capacity 300
- Baptismal
- Full Kitchen & Pass-thru Serving
- Banquet Hall
- Multiple Classrooms & Offices
- Activity & Conference Rooms
- Many Remodeling Updates
- Abundant Parking
- Equipment, Furniture & Fixtures
  Included in Sale
- New Lighted Monument Signage
- Zoned RS3