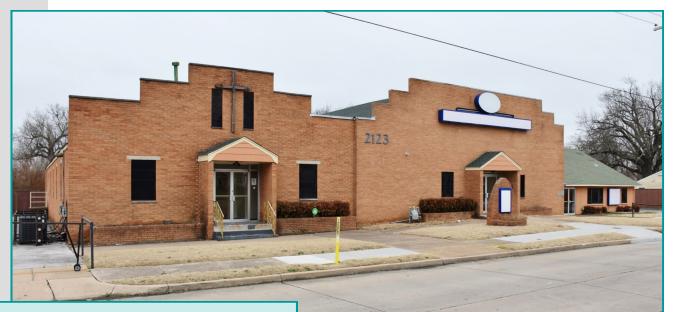

## Religious or Educational Facility For Sale \$479,000 2123 N. Frankfort Avenue, Tulsa, OK 74106

- 11,835 SF Building Per Appraisal
- 1,560 SF Building Currently used as Fellowship Hall
- 1.34 Acres Land Area (2 Parcels)
- Sanctuary Capacity 300
- Baptismal
- Full Kitchen & Pass-thru Serving
- Banquet Hall
- Multiple Classrooms & Offices
- Activity & Conference Rooms
- Many Remodeling Updates
- Abundant Parking
- Equipment, Furniture & Fixtures
  Included in Sale
- New Lighted Monument Signage
- Zoned RS3

### Religious or Educational Facility For Sale 2123 N. Frankfort Avenue, Tulsa, OK 74106