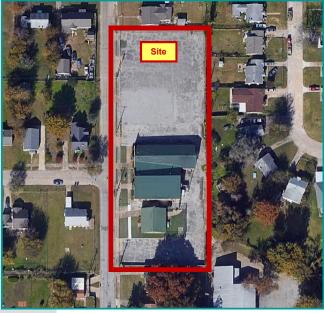

### Religious or Educational Facility For Sale 2123 N. Frankfort Avenue, Tulsa, OK 74106