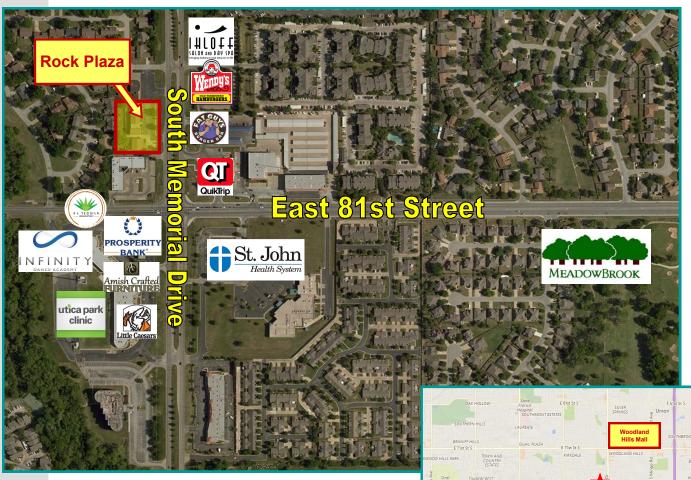

## Rock Plaza Retail & Office Space For Lease

8014 - 8030 South Memorial Drive, Tulsa, OK 74133

Rock Plaza is a retail & office center that is well positioned with high visibility & South Memorial Drive frontage. Recently updated vacancies. Located 1 mile south of Woodland Hills Mall and less than 1.5 miles north of Creek Turnpike. High traffic counts, 22,702 VPD. Strong demographics. Abundant, storefront parking. Lighted monument sign. Across the street from Quik Trip. Retail & office spaces available.